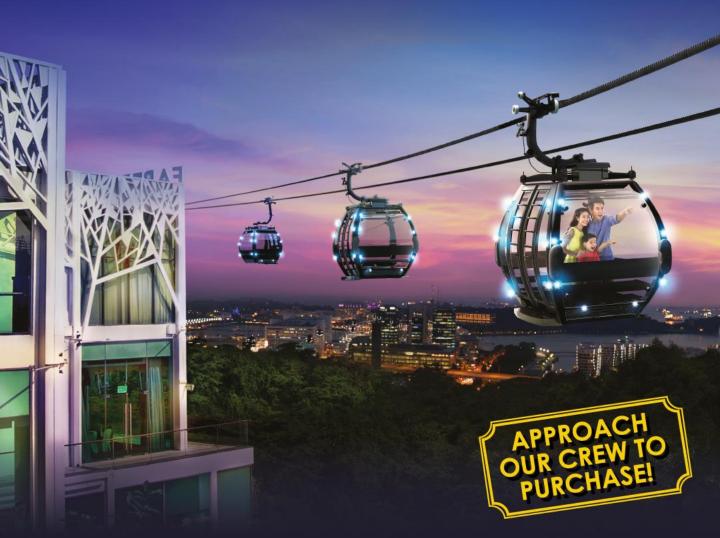

# A FLING with SINGAPORESUNG BUY 1 GET 1 FREE

- Dine & ride on the same day (After 8pm)
- Enjoy a Cable Car round trip on Mount Faber Line (Last boarding 9.30pm)
- Present actual receipt for your Cable Car ride